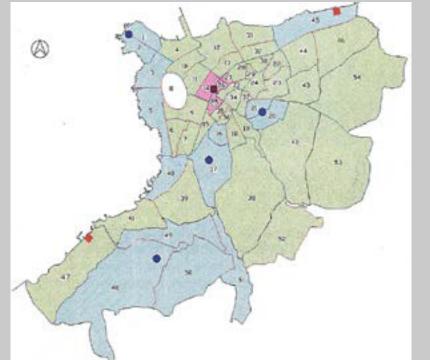

## **DETAILED PROJECT DESCRIPTION**

Organization and analysis of the traffic and parking surveys. Analysis of the current situation (traffic, parking supply and demand, public transport, school and university related commuting, commodities and industries...).

Traffic modeling of baseline scenario and forecasts. Air quality and noise impact assessment were also considered in the evaluation of scenarios.