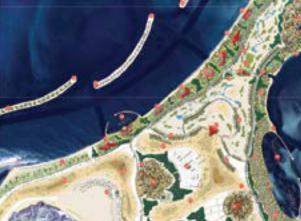

## DETAILED PROJECT DESCRIPTION

The objective of the study was to set-up a reliable traffic model for the Bahrani Island in Abu Dahbi, based on the planned built-up area approximately 000 200 2 sqm). The model was calibrated using the EMME tools, Several tests were performed in order to set an adequate network and to analuze the impacts of development options on infrastructures and traffic regulation.

## **SERVICES PROVIDED**

- Forecasts for attracted/generated traffic flows
- Traffic flows Modelling
- Road design and cross sections
- Estimation of Marina Capacities

TRAFFIC MODELLING ANALYSIS - BAHRANI ISLAND