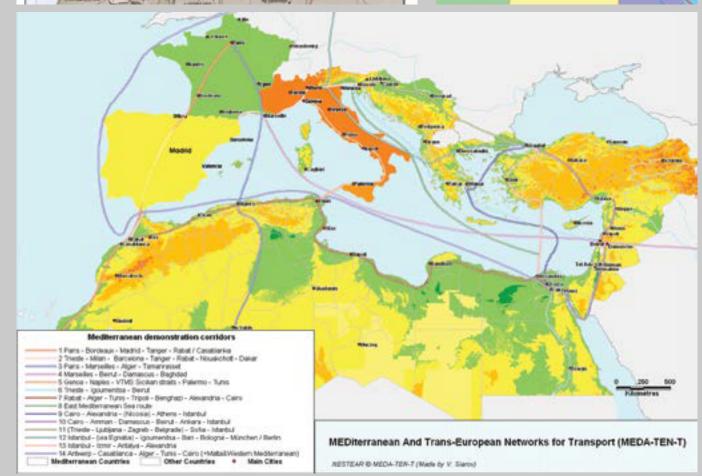

## **DETAILED PROJECT DESCRIPTION**

MEDITERRANEAN AND TRANS-EUROPEAN NETWORK FOR TRANSPORT MEDA TEN-T

2002 - 2004

The aim of the project, «Mediterranean and Trans-European Networks for Transport MEDA TENT-T», is to conduct an analysis of the Mediterranean corridors and barriers for transport development. TMS Consult is a partner in the Mediterranean Consortium in charge of the project completion • Strategic evaluation of projects (ledby NESTEAR-France).