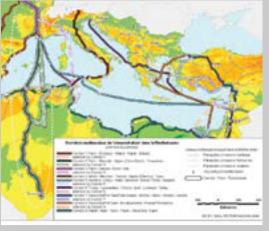

## **DETAILED PROJECT DESCRIPTION**

MEDITERRANEAN AND TRANS-EUROPEAN NETWORK FOR TRANSPORT MEDA TEN-T

2002 - 2004

The aim of the project, «Mediterranean and Trans-European Networks for Transport MEDA TENT-T», is to conduct an analysis of the Mediterranean corridors and barriers for transport development. TMS Consult is a partner in the Mediterranean Consortium in charge of the project completion • Strategic evaluation of projects (ledby NESTEAR-France).