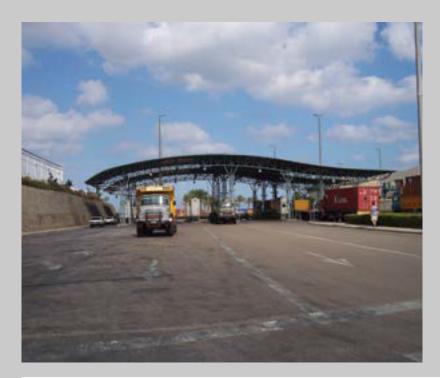

## DETAILED PROJECT DESCRIPTION

The study proposed a review of the current situation of Beirut Port (internal circulation, accesses and land distribution).

A conceptual design was proposed and discussed with the port authority.

After its approval, tender documents, specifications and detailed drawings were prepared in order to invite construction companies to implement he adopted solution.

The study mainly provides the internal conceptual design, the signing and marking design, the gates and fences conceptual design.