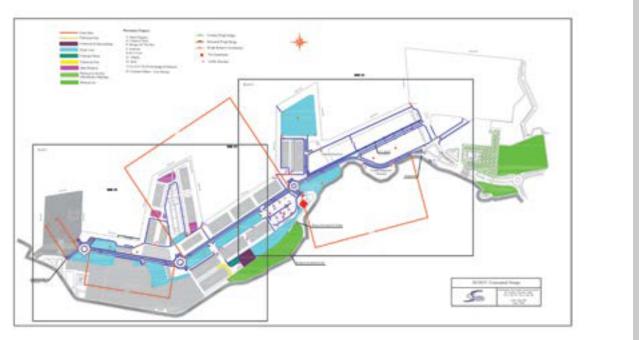

## DETAILED PROJECT DESCRIPTION

The study proposed a review of the current situation of Beirut Port (internal circulation, accesses and land distribution).

A conceptual design was proposed and discussed with the port authority.

After its approval, tender documents, specifications and detailed drawings were prepared in order to invite construction companies to implement he adopted solution.

The study mainly provides the internal conceptual design, the signing and marking design, the gates and fences conceptual design.