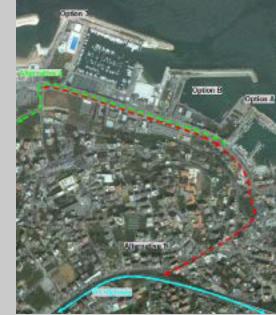

TMS Consult was responsible for organizing data collection and field surveys, conducting the Traffic Impact Assessment (TIA) on the level of service and road network, and analyzing accessibility by land modes (private cars, buses, public transport).

## SERVICES PROVIDED

- Traffic analysis and forecasts.
- Land Transport facilities.
- Traffic surveys.
- Port accessibility.
- Assistance in choosing the optimal location.
- Cultural heritage Analysis
- Social Impact assessment