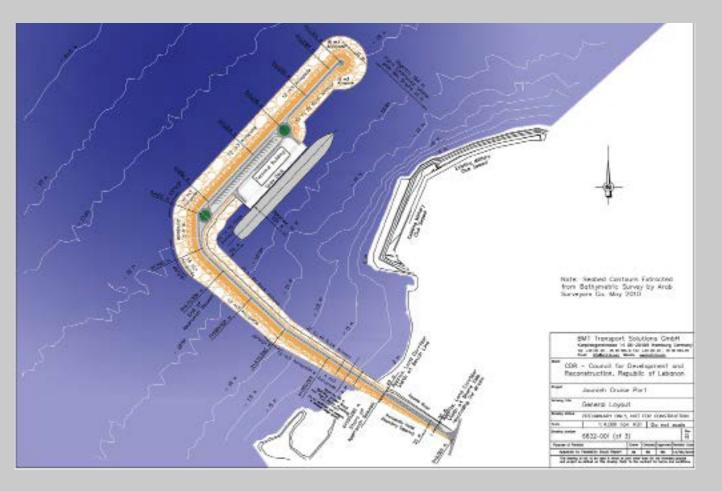

## DETAILED PROJECT DESCRIPTION

The project's main objectives were to find an optimal location for a Tourist Port in Jounieh (based on a technical, socio-economic environmental and financial analysis), evaluate the potential market, and analyze the Port's accessibility by various transport modes.

## SERVICES PROVIDED

- Traffic analysis and forecasts.
- Land Transport facilities.
- Traffic surveys.
- Port accessibility.
- Assistance in choosing the optimal location.
- Cultural heritage Analysis
- Social Impact assessment