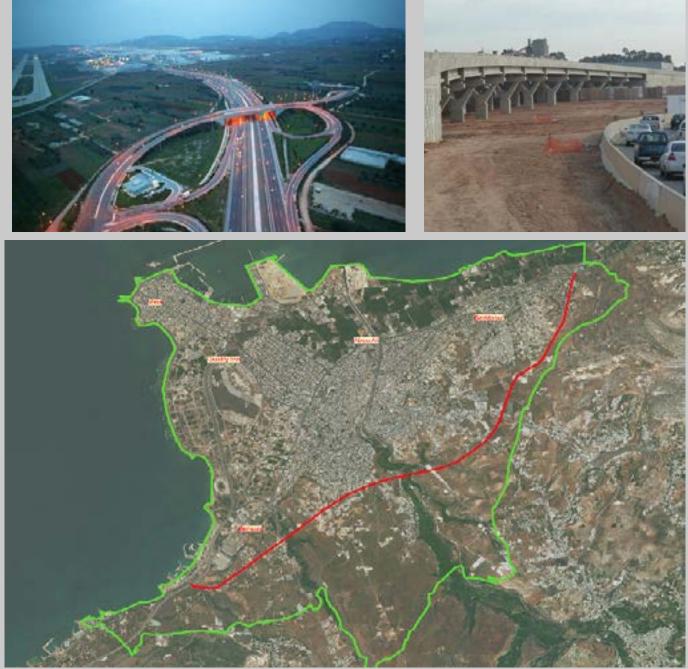

**COUNTRY** LEBANON NAME OF CLIENT ACE - ASSOCIATION CONSULTING ENGINEERS SOURCE OF FUNDING CONSORTIUM OF PRIVATE INVESTORS

UPGRADING & COMPLETING THE DESIGN OF TRIPOLI EASTERN RING ROAD October 2012 - July 2014

## DETAILED PROJECT DESCRIPTION

The aim of this study is to evaluate the traffic forecasts and the economic field surveys and Data Collection: Conduct field surveys and collect relevant data. benefits of the Eastern Ring Road. The primary focused on updating Road Network Modeling: Describe the and recalibrating the traffic model for Tripoli to conduct an effective simulation of various considerations and the zoning structure of the road network. transportation analysis and economic evaluation.

The economic feasibility analysis was based on the evaluation of existing traffic patterns, which will be used to Scenarios Simulation: Present different vehicle operating costs savings) and the cost estimates (as provided by growth scenarios utilized in the model to analyze the technical detailed study). The traffic modelling was used to assess sections, overcapacity, and interchanges. future traffic volumes and to estimate the time for each scenario (with and without the project) as well as VOC by scenario (Vehicle Operation Costs).