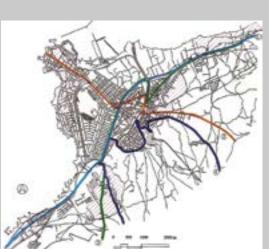

Traffic modelling of baseline scenario and forecasts. Air quality and noise impact assessments were also used in the evaluation of scenarios.