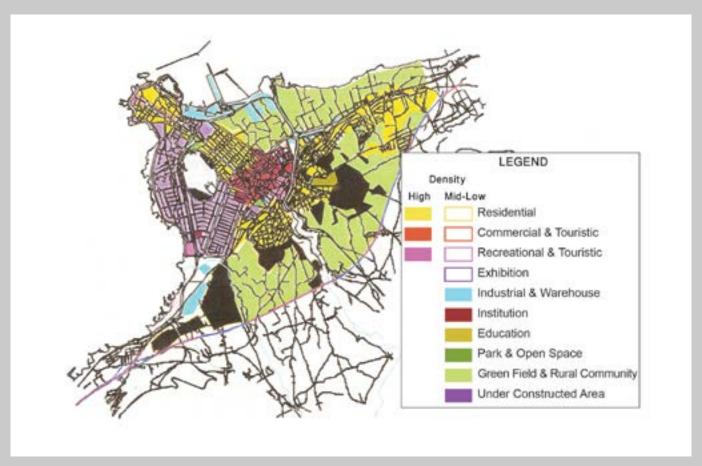

## **DETAILED PROJECT DESCRIPTION**

Organization and analysis of the traffic and parking surveys. Analysis of current conditions (traffic, parking supply and demand, public transport, trips to schools and universities, commodities and industries, etc.).

Traffic modelling of baseline scenario and forecasts. Air quality and noise impact assessments were also used in the evaluation of scenarios.