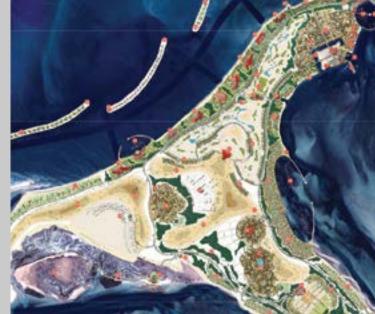

## **DETAILED PROJECT DESCRIPTION**

The study developed a reliable traffic model for Bahrani Island in Abu Dhabi based on the projected built-up area (approximately 2,200,000 sqm). The model was calibrated using the EMME tool, and several tests were performed to design an appropriate network and analyze the impacts of development options on infrastructure or traffic regulation.

## **SERVICES PROVIDED**

- Forecasts for attracted/generated traffic flows
- Traffic flows Modelling
- Road design and cross sections
- Estimation of Marina Capacities

TRAFFIC MODELLING ANALYSIS - BAHRANI ISLAND