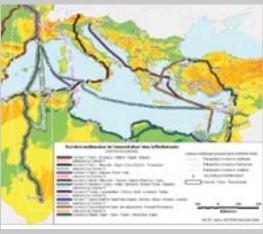

## MEDITERRANEAN AND TRANS-EUROPEAN NETWORK FOR TRANSPORT MEDA TEN-T 2002 - 2004

## DETAILED PROJECT DESCRIPTION

The aim of the project, «Mediterranean and Trans-European Networks for Transport (MEDA TENT-T),» was to analyze the Mediterranean corridors and barriers to transport development. TMS Consult was a partner in the Mediterranean Consortium responsible for project completion, led by NESTEAR-France.

## SERVICES PROVIDED

 Analysis of national policies of transportation sectors

• Integration strategy for Mediterranean corridors

• Strategic evaluation of projects