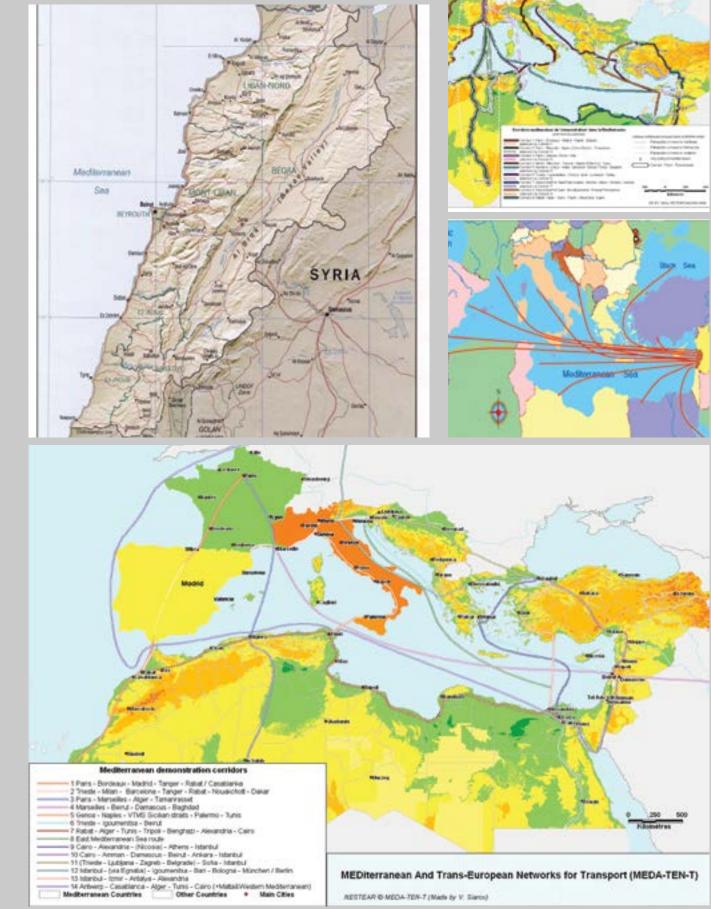

## MEDITERRANEAN AND TRANS-EUROPEAN NETWORK FOR TRANSPORT MEDA TEN-T 2002 - 2004

## DETAILED PROJECT DESCRIPTION

The aim of the project, «Mediterranean and Trans-European Networks for Transport (MEDA TENT-T),» was to analyze the Mediterranean corridors and barriers to transport development. TMS Consult was a partner in the Mediterranean Consortium responsible for project completion, led by NESTEAR-France.

## SERVICES PROVIDED

 Analysis of national policies of transportation sectors

• Integration strategy for Mediterranean corridors

• Strategic evaluation of projects