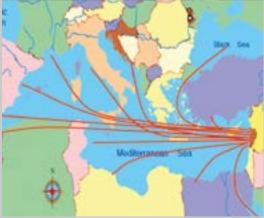

## MEDITERRANEAN AND TRANS-EUROPEAN NETWORK FOR TRANSPORT MEDA TEN-T 2002 - 2004

## DETAILED PROJECT DESCRIPTION

The aim of the project, «Mediterranean and Trans-European Networks for Transport (MEDA TENT-T),» was to analyze the Mediterranean corridors and barriers to transport development. TMS Consult was a partner in the Mediterranean Consortium responsible for project completion, led by NESTEAR-France.

## SERVICES PROVIDED

 Analysis of national policies of transportation sectors

• Integration strategy for Mediterranean corridors

• Strategic evaluation of projects