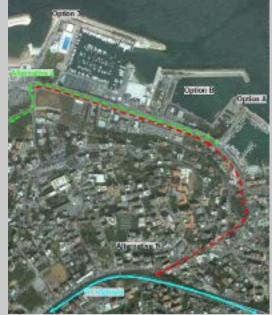

TMS Consult was responsible for organizing data collection and field surveys, conducting a Traffic Impact Assessment (TIA) to evaluate the level of service and road network, and analyzing accessibility by land transport modes (private cars, buses, and public transport).

## **SERVICES PROVIDED**

- Traffic analysis and forecasts.
- Land Transport facilities.
- Traffic surveys.
- Port accessibility.
- Assistance in choosing the optimal location.