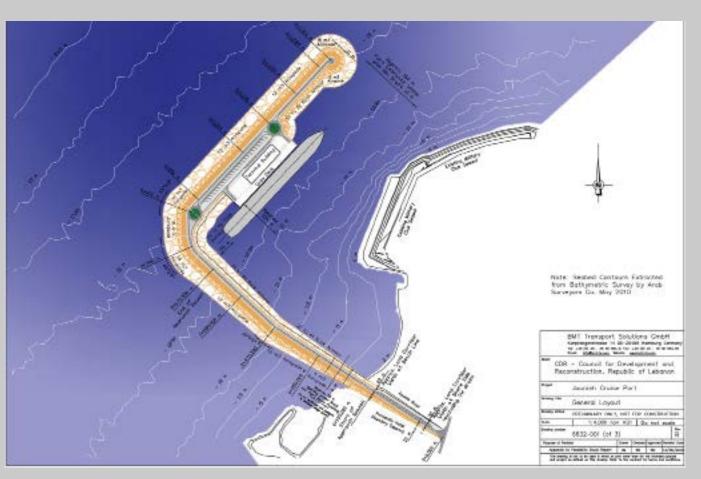

## DETAILED PROJECT DESCRIPTION

The project's main objectives were to identify an optimal location for a tourist port in Jounieh through a comprehensive technical, socio-economic, environmental, and financial analysis; evaluate the potential market; and assess the port's accessibility via various transport modes.